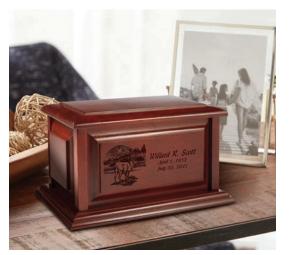

## Choose a Memorial Urn

The memorial urn becomes your loved one's final resting place. Unique personalization choices help tell that story.

Whittaker Hardwood\* 10.75"w x 8"d x 5"h 255708 - \$780

Sheet Bronze Plain Chest\*‡ 8.94"w x 5.94"d x 4.56"h 148341 - \$780