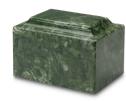

Meadow Green Cultured Marble\*‡ 9.69"w x 6.75"d x 6.38"h 184606 - \$575

Chestnut Bronze\*‡ 6.88" diameter x 9.75"h 205404 - \$540

Crimson Delphia\*‡ 6.69" diameter x 9.75"h 235709 - \$540

Walnut Memento®\*‡ 10.38"w x 8.13"d x 6"h 148351 - **\$735** 