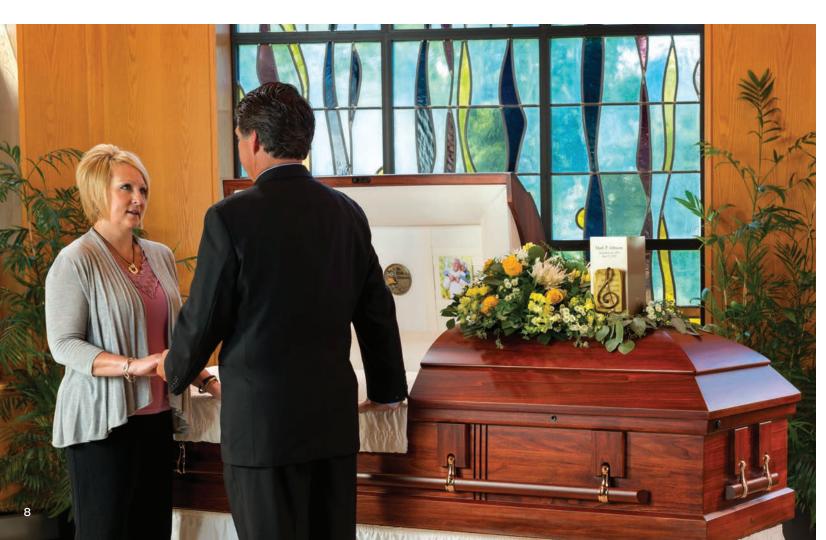

## Choose a personalized memorial urn.

The selection of the urn typically complements the final placement.

**BURIAL OR SCATTERING** 

## Choose a Memorial Urn

The memorial urn becomes your loved one's final resting place. Unique personalization choices help tell that story.

Whittaker Hardwood\* 10.75"w x 8"d x 5"h 255708 - \$780

Sheet Bronze Plain Chest\*‡ 8.94"w x 5.94"d x 4.56"h 148341 - \$780