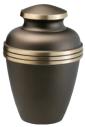

## Choose a Memorial Urn

The memorial urn becomes your loved one's final resting place. Unique personalization choices help tell that story.

Whittaker Hardwood\* 10.75"w x 8"d x 5"h 255708 - \$780

Sheet Bronze Plain Chest\*‡ 8.94"w x 5.94"d x 4.56"h 148341 - \$780