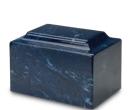

Midnight Blue Regal Painted Bronze Chest\*‡ 8.94"w x 5.94"d x 4.56"h 144687 - **\$780** 

A personal touchstone

to honor your

treasured relationship.

Navy Cultured Marble\*‡ 9.69"w x 6.75"d x 6.38"h 238320 - \$575