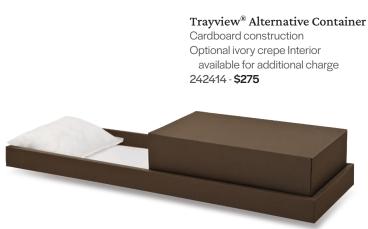

## Container Selections

Shown above: Bradbury - 208692

Treasured memorial ceremonies are a personal reminder of the beautiful relationship you shared.

Trayview® Alternative Container
Cardboard construction
Optional ivory crepe Interior
available for additional charge
242414 - \$275

#### Trayview® Alternative Container

Cardboard construction
Optional ivory crepe Interior
available for additional charge
242414 - included

# Trayview® Alternative Container Cardboard construction Optional ivory crepe Interior available for additional charge 242414 - \$275

Minimum Cardboard Container
Cardboard construction
253870 - Included