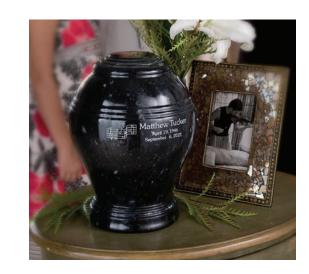

## Choose a personalized memorial urn.

The selection of the urn typically complements the final placement.

**BURIAL OR SCATTERING** 

## Choose a Memorial Urn

The memorial urn becomes your loved one's final resting place. Unique personalization choices help tell that story.

Whittaker Hardwood\* 10.75"w x 8"d x 5"h 255708 - \$780

Sheet Bronze Plain Chest\*‡ 8.94"w x 5.94"d x 4.56"h 148341 - \$780