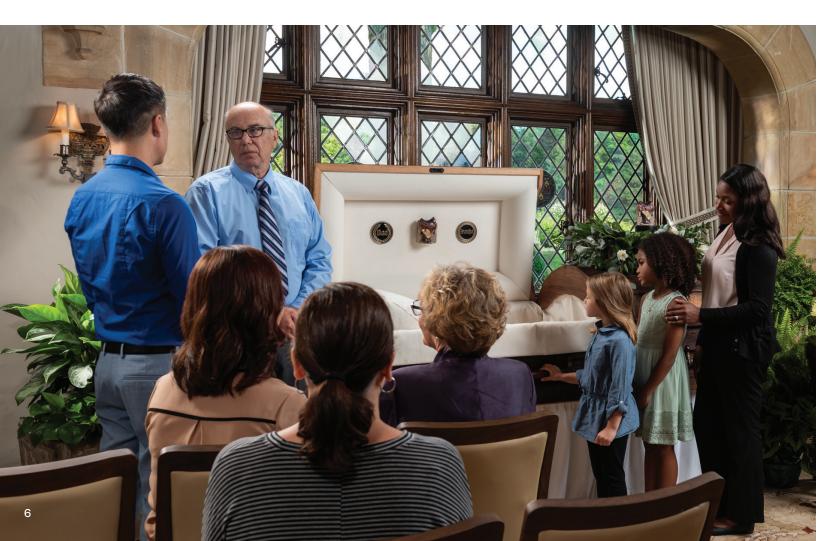

## Design a meaningful service, tribute or gathering.

The ceremony is a way to tell your loved one's story and celebrate their life.

# Step 2 Select a personalized cremation casket or container. The casket or container is a dignified resting place for your loved one.

**MEANINGFUL THEMES** 

**PRECIOUS PHOTOS** 

**INDIVIDUAL & UNIQUE** 