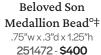

Melrose Pink Cloisonné Miniature Keepsake<sup>‡</sup> 4.5"diameter x 1.25"h 272048 - **\$165** 

**Chestnut Bronze** Miniature Keepsake<sup>‡</sup> 2"diameter x 2.88"h 205406 - **\$135** 

Delphia Wings Miniature Keepsake<sup>‡</sup> 1.31"diameter x 2.81"h 235718 - \$135