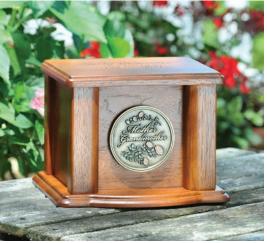

## Choose a Memorial Urn

The memorial urn becomes your loved one's final resting place. Unique personalization choices help tell that story.

Whittaker Hardwood\* 10.75"w x 8"d x 5"h 255708 - \$780

Sheet Bronze Plain Chest\*‡ 8.94"w x 5.94"d x 4.56"h 148341 - \$780