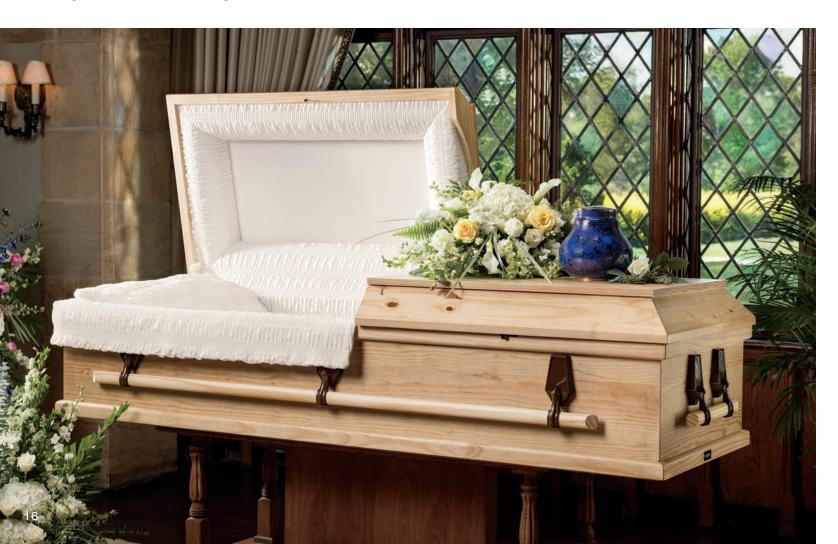

# Step 2 Select a personalized cremation casket or container. The casket or container is a dignified resting place for your loved one.

**MEANINGFUL THEMES** 

**PRECIOUS PHOTOS** 

**INDIVIDUAL & UNIQUE** 

## Casket Selections

Additional casket options available.